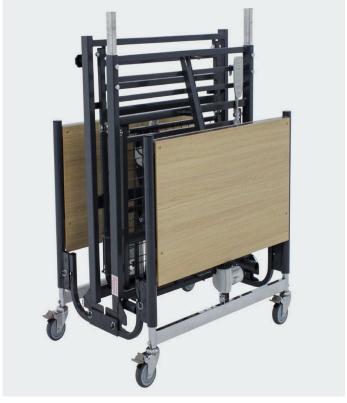

## **Staebel P5500 Homecare Bed**

The Staebel P5500 Homecare Bed is designed for easy transportation and storage. Ideal for short term cases, the P5500 bed can be assembled and dismantled with ease through the incorporation of a simple lock system which is secured with a pin, and folds compactly for storage. Consequently, the P5500 is an ideal home care bed, as well as a short-term care alternative.

The bed is supreme in its design targeted at easy transportation & storage. This is the ideal bed for transfer into homes compared to the conventional bed. Unique fold-up design with pin slot system that allows bed to be transported simply from one location to another. Can be assembled and dismantled with ease and stored compactly.

**Electric**Backrest

**100mm** Breaking Castors

**Ironstone**Powdercoat

Oak Head & Footboards

**Transportable Design** for easy transport & Storage