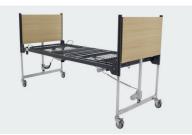

## **Staebel P5500 Homecare Bed**

The Staebel P5500 Homecare Bed is designed for easy transportation and storage. Ideal for short term cases, the P5500 bed can be assembled and dismantled with ease through the incorporation of a simple lock system which is secured with a pin, and folds compactly for storage. Consequently, the P5500 is an ideal home care bed, as well as a short-term care alternative.

The bed is supreme in its design targeted at easy transportation & storage. This is the ideal bed for transfer into homes compared to the conventional bed. Unique fold-up design with pin slot system that allows bed to be transported simply from one location to another. Can be assembled and dismantled with ease and stored compactly.