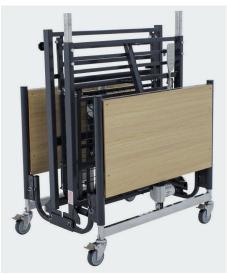

## **Staebel P5500 Homecare Bed**

The Staebel P5500 Homecare Bed is designed for easy transportation and storage. Ideal for short term cases, the P5500 bed can be assembled and dismantled with ease through the incorporation of a simple lock system which is secured with a pin, and folds compactly for storage. Consequently, the P5500 is an ideal home care bed, as well as a short-term care alternative.

The bed is supreme in its design targeted at easy transportation & storage. This is the ideal bed for transfer into homes compared to the conventional bed. Unique fold-up design with pin slot system that allows bed to be transported simply from one location to another. Can be assembled and dismantled with ease and stored compactly.