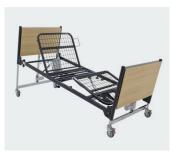

#### **Product Features:**

- · Electric Hi/Low
- · Electric Kneebend
- · Electric Backrest
- · 100mm Breaking Castors
- · Ironstone Powdercoat with Oak Head & Footboards
- Trendelendberg
- · Manual Vascular Support

**Electric**Backrest

**100mm** Breaking Castors

**Ironstone**Powdercoat

Oak Head & Footboards

**Transportable Design** for easy transport & Storage