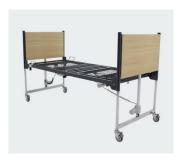

#### **Product Features:**

- · Electric Hi/Low
- · Electric Kneebend
- · Electric Backrest
- · 100mm Breaking Castors
- · Ironstone Powdercoat with Oak Head & Footboards
- Trendelendberg
- · Manual Vascular Support

**Electric**Backrest

**100mm** Breaking Castors

**Ironstone**Powdercoat

Oak Head & Footboards

**Transportable Design** for easy transport & Storage