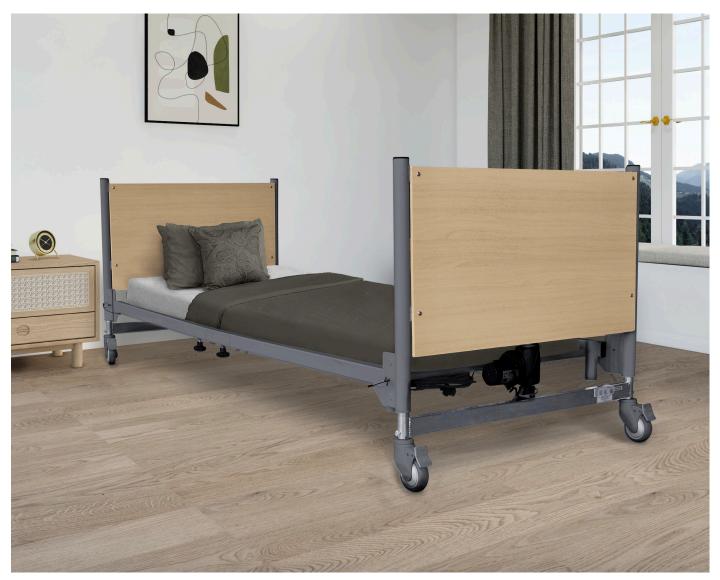

## **Staebel P5500 Homecare Bed**

The Staebel P5500 Homecare Bed is designed for easy transportation and storage. Ideal for short term cases, the P5500 bed can be assembled and dismantled with ease through the incorporation of a simple lock system which is secured with a pin, and folds compactly for storage. Consequently, the P5500 is an ideal home care bed, as well as a short-term care alternative.

The bed is supreme in its design targeted at easy transportation & storage. This is the ideal bed for transfer into homes compared to the conventional bed. Unique fold-up design with pin slot system that allows bed to be transported simply from one location to another. Can be assembled and dismantled with ease and stored compactly.

**Electric**Backrest

**100mm** Breaking Castors

**Ironstone**Powdercoat

Oak Head & Footboards

**Transportable Design** for easy transport & Storage