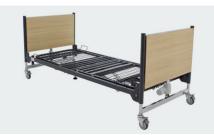

## **Staebel P5500 Homecare Bed**

The Staebel P5500 Homecare Bed is designed for easy transportation and storage. Ideal for short term cases, the P5500 bed can be assembled and dismantled with ease through the incorporation of a simple lock system which is secured with a pin, and folds compactly for storage. Consequently, the P5500 is an ideal home care bed, as well as a short-term care alternative.

**Electric**Backrest

**100mm** Breaking Castors

**Ironstone**Powdercoat

Oak Head & Footboards

**Transportable Design** for easy transport & Storage