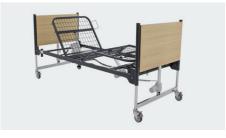

#### **Product Features:**

- · Electric Hi/Low
- · Electric Kneebend
- · Electric Backrest
- · 100mm Breaking Castors
- · Ironstone Powdercoat with Oak Head & Footboards
- Trendelendberg
- · Manual Vascular Support

#### **Accessories -** Added after manufacture

- Self help pole & Triangle
- Horizontal Rails
- Clamp on Support Rail
- StandEzy Straight Handle
- StandEzy Hook Handle
- Padded Bed Rail Protector
- IV Pole
- Reading Light
- Clip on Extension