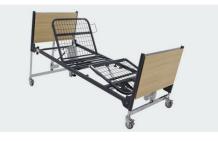

## **Staebel P5500 Homecare Bed**

The Staebel P5500 Homecare Bed is designed for easy transportation and storage. Ideal for short term cases, the P5500 bed can be assembled and dismantled with ease through the incorporation of a simple lock system which is secured with a pin, and folds compactly for storage. Consequently, the P5500 is an ideal home care bed, as well as a short-term care alternative.

The bed is supreme in its design targeted at easy transportation & storage. This is the ideal bed for transfer into homes compared to the conventional bed. Unique fold-up design with pin slot system that allows bed to be transported simply from one location to another. Can be assembled and dismantled with ease and stored compactly.